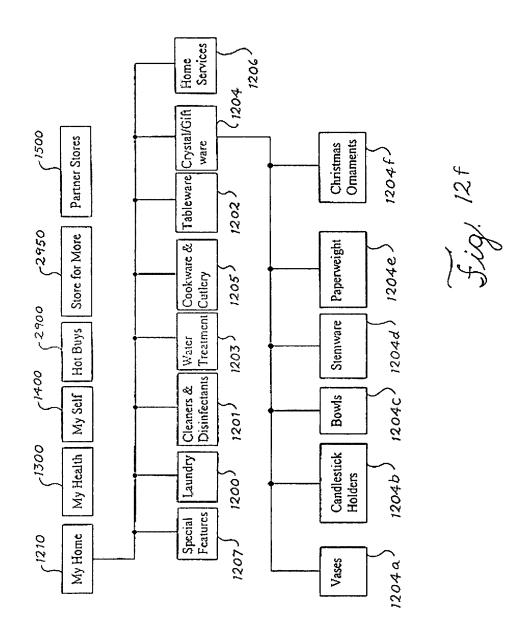

|
| Credit Card Number:                    |        |                 |                                          |       | -                         |                                                        |                                             |
| Expiration Da                          | te:    | Month:<br>Year: |                                          |       | ]                         |                                                        |                                             |
| Purchase 1106                          |        |                 |                                          |       |                           |                                                        |                                             |



































29/40



30/40











35/40